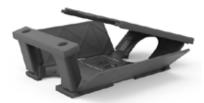

#### Multifunctional

Once unfolded and set up, the FBS can be used to control rodents, both indoor and outdoor in three different ways:

• Snappers

The FBS can hold 2 snappers. The bottom of the FBS holds fixation clips this to ensure that these snappers are securely tightened in its slot position.

• Glue board

The FBS can hold a glue board. Rodents are very suspicious and will not easily enter new areas. Before they do so they will want to inspect these areas, whilst being on their guard. The two entrances

#### Executions

Snappers

Glue board

|             | Rodenticides |
|-------------|--------------|
| cifications |              |

and glue board are designed in such a

their 4 legs on hard ground. The glue

Two rodent blocks can be installed on

frame is secured to stay in its position,

by means of fixation points in both the

bottom and the lid part of the FBS

Two locks ensure that the FBS is secure

opens sideways, the FBS can be installed

optimized positioning of any bait station.

directly onto the wall, which is essential for

from unwanted hands. As the top lid

the metal frame, which ensure that these blocks stay inside the FBS. This metal

bottom plate of the FBS

Safe & optimized positioning

Rodenticides

board is secured in its position by means of 4 holders, which are integrated in the

way they can easily investigate and inspect the inner area, whilst keeping

11-1-1

Folded

Unfolding

Unfolded