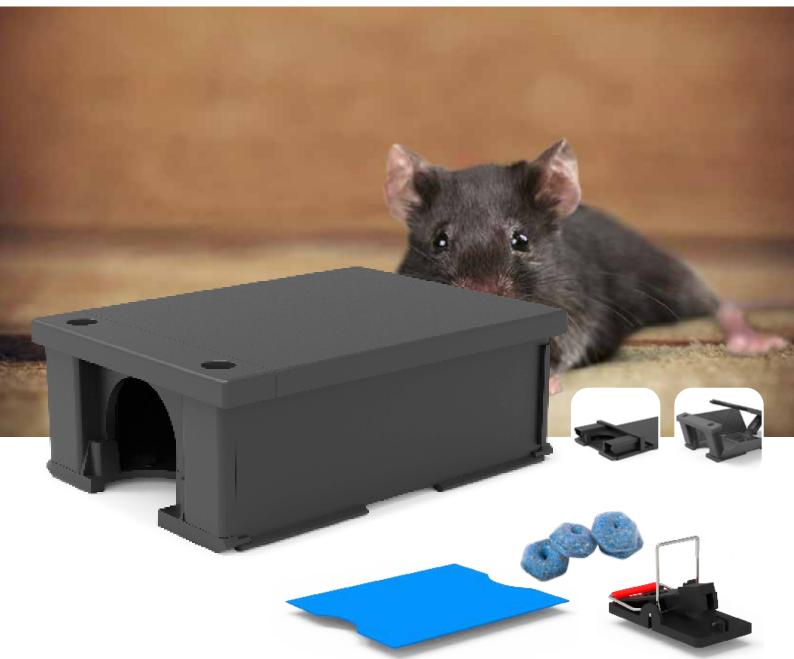

# Flexible Bait station **FBS01**

### FBS, the flexible (foldable) and compact bait station

Rodent bait stations are an essential tool for professionals to control rodents. They offer a safe location, where rodents are lured into and effectively controlled.

#### The professional rodent bait-station, which offers compactness and flexibility

Rodent bait stations are an essential tool for professionals to control rodents. They offer a safe location, where rodents are lured into and effectively controlled.

#### Multifunctional

Once unfolded and set up, the FBS can be used to control rodents, both indoor and outdoor in three different ways:

• Snappers

The FBS can hold 2 snappers. The bottom of the FBS holds fixation clips this to ensure that these snappers are securely tightened in its slot position.

• Glue board

The FBS can hold a glue board. Rodents are very suspicious and will not easily enter new areas. Before they do so they will want to inspect these areas, whilst being on their guard. The two entrances

#### Executions

Snappers

Glue board

|             | Rodenticides |
|-------------|--------------|
| cifications |              |

and glue board are designed in such a

their 4 legs on hard ground. The glue

Two rodent blocks can be installed on

Rodenticides

board is secured in its position by means of 4 holders, which are integrated in the

way they can easily investigate and inspect the inner area, whilst keeping

11-1-1

Folded

Unfolding

Unfolded