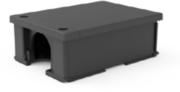

#### Compact design

The foldable bait station is designed to reduce space. In folded position the FBS needs an absolute minimum on space requirements. This reduces transport costs and warehousing & transportation space.

Rodenticides

board is secured in its position by means of 4 holders, which are integrated in the

way they can easily investigate and inspect the inner area, whilst keeping

11-1-1

Folded

Unfolding

Unfolded