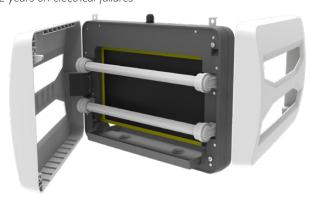

#### Glueboards

Insects are caught on a glue layer, which preserves them over time. The caught insects can be counted and insect species can be analysed, which offers clear advantages in an IPM approach.

Packaging : Transport box with b/w print
Manual : Enclosed with the unit in English

Service : Unit can be dismantled without special tools

(\*) after 25.000 hours a loss of 30% in efficiency has to be expected and lamps need to be replaced