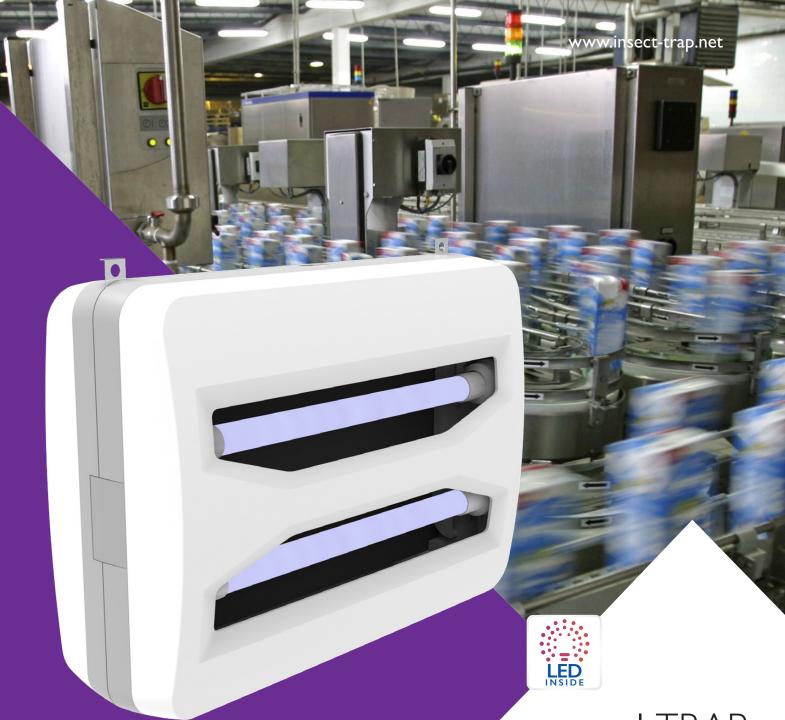

## **125 LED WP**

**CEILING MOUNTING SYSTEM** 

With its innovative design, the i-trap 125 LED WP is recommended for use in wet environments like bottling areas, breweries etc.

The unit can be ceiling mounted with 2 metal chains and offers easy

#### i-trap 125 LED WP ceiling mounting system.

With its discreet design, the i-trap 125 LED WP is recommended for use in supermarkets, warehouses, stores and dry industrial environments..

Easy to service, stylish and effective; the i-trap 125 LED WP offers it all.

#### 10 reasons to start using the i-trap 125 LED WP:

- Effective & proven design
- Energy saving UV-A LED technology offers over 276 kW of savings per unit per year.
- Lifespan of 3 years (25.000 hrs) with this UV-A LED lamps which means significantly less landfill when compared to fluorescent lamps that are replaced annually.
- Environmentally friendly: no restricted chemicals used in the product design.
- RoHS / REACH / ISO and CB compliant
- Fast and simple maintenance of the unit.
- Optimized glueboard offers fast catch results and a fast analysis
- High quality casing
- Fast mounting and fast service