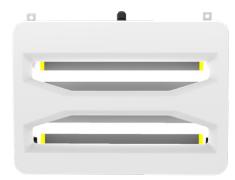

## **125 LED WP**

**CEILING MOUNTING SYSTEM** 

With its innovative design, the i-trap 125 LED WP is recommended for use in wet environments like bottling areas, breweries etc.

The unit can be ceiling mounted with 2 metal chains and offers easy

#### i-trap 125 LED WP ceiling mounting system.

With its discreet design, the i-trap 125 LED WP is recommended for use in supermarkets, warehouses, stores and dry industrial environments..

Easy to service, stylish and effective; the i-trap 125 LED WP offers it all.